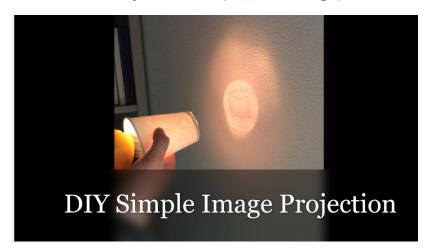

## CREATE

- 1) Cut bottom out of cup.
- 2) Tear or cut off a piece of tape and place it over the bottom of the cup (from the outside).
- 3) Draw a simple picture with your markers on the tape on the bottom of the cup.
- 4) Finally, turn of the lights, turn on your flashlight, and point your image away from but towards a wall and shine your flashlight through the cup.
- 5) See the pretty image on the wall!